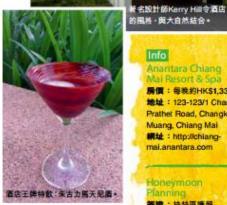

面積由五十平方米起的客房共有八十多間。在獨立的露台上可欣賞

大草坪美態及河景。中性色調的整體設計風格下,以泰絲和當地手工藝品作為 點綴,個性十足。

然而,如要數酒店最矚目及具話題性的「組件」,應是想當年,那幢曾一度 是英國大使館、現時用作餐廳及酒吧的 百年歷史建築。在英殖民地色彩建築

**医腐設計以間的為**主 曾是英麗大使館的 歷史建築·現時是酒店 的餐廳及酒吧。

內,品嚐掺合地道泰式口味的周末英倫high tea,加 杯酒店王牌特飲:朱古力馬天尼酒,感覺何其良好。

# Info

Anantara Chiang

房價:每晚約HK\$1,330起 地址: 123-123/1 Charoen Prathet Road, Changklan, Muang, Chiang Mai 網址: http://chiangmai.anantara.com