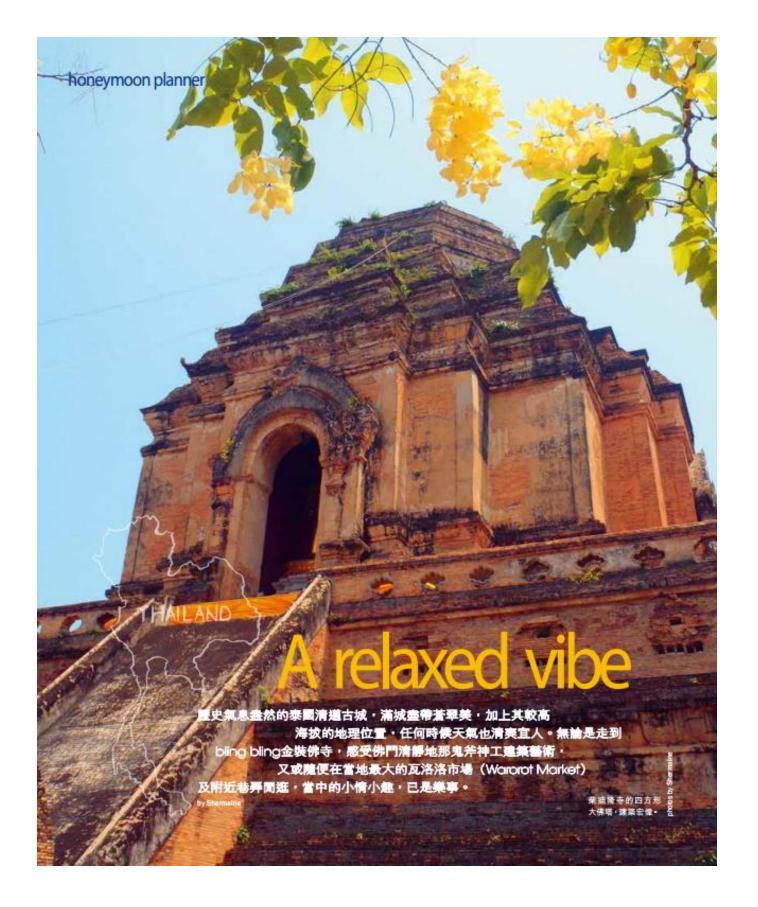

### 開班体門清報物

THALAND

十三世紀至十八世紀曾統 治泰北地區的蘭納王國 (Lanna Kingdom),令清邁的藝術文化面

貌有別於泰國其他城市。有意觀摩蘭納在廿

一世紀的課秀·探訪高齡六百多歲的柴迪隆寺 (Wat Chedi Luang),是門路之一。

這座建於古城正中心的寺廟·曾幾何時·是泰北最高的 建築物。之後飽歷地震及泰緬戰禍之苦·損毀不少·至上世 紀九十年代·有賴聯合體教科文組織協力·寺內地標式的四方形大 佛塔才得到修繕·神氣再現。

遊客雖一律被禁登上佛塔看過究竟,但僅是流連在寺內甚具氣派的主殿、小佛殿,已令人停不 了在「O嘴」。就算歷史文化建築藝術統統非你所欲也,在清靜又廣闊的寺廟範圍內走一趟,於秀 顧的泰園園花黃金雨(Golden Shower Tree)下留倩影,已覺有趣。